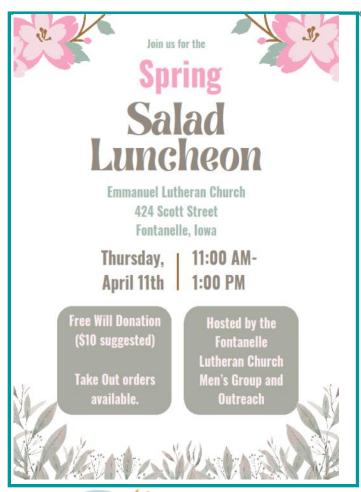

### FREE WILL DONATION

Take out meals available

SERVING:
PULLED PORK SANDWICHES
COLE SLAW
BAKED BEANS
DESSERT
DRINKS

April 2024
Emmanuel Lutheran Church
PO Box 217 – 424 Scott Street
Fontanelle, IA 50846
641-745-2415 Parsonage 641-745-4040